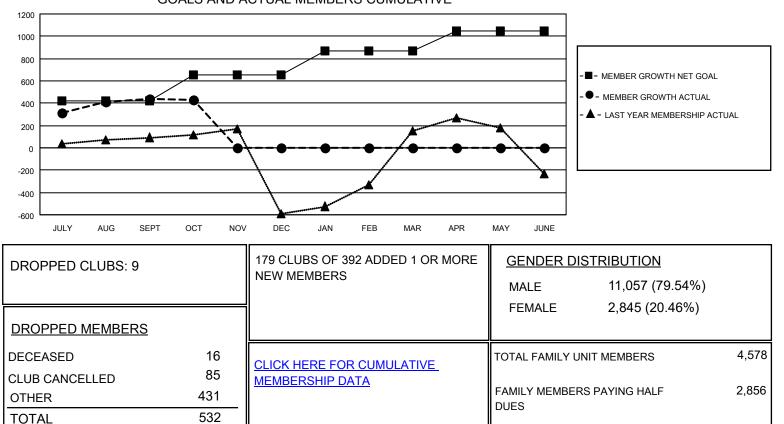

## LOCATION: INDIA

GMT: OPEN

**GMT CA** 6 - I

| Clubs<br>RESULTS FOR 2023-2024 |    |   |   | Members<br>RESULTS FOR 2023-2024 |     |     |     |
|--------------------------------|----|---|---|----------------------------------|-----|-----|-----|
|                                |    |   |   |                                  |     |     |     |
| JULY/AUG/SEPT                  | 17 | 3 | 9 | JULY/AUG/SEPT                    | 420 | 943 | 399 |
| OCT/NOV/DEC                    | 0  | 1 | 0 | OCT/NOV/DEC                      | 235 | 125 | 132 |
| JAN/FEB/MAR                    | 15 | 0 | 0 | JAN/FEB/MAR                      | 215 | 0   | 0   |
| APR/MAY/JUNE                   | 6  | 0 | 0 | APR/MAY/JUNE                     | 175 | 0   | 0   |