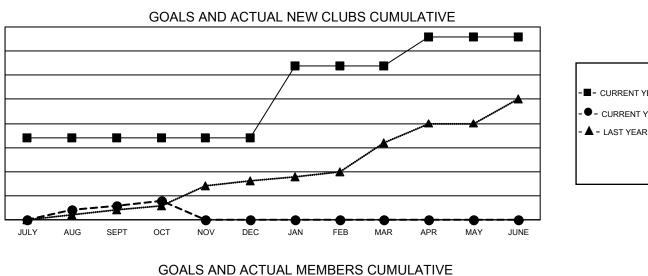

## LOCATION: INDIA

GMT: OPEN

**GMT CA** 6 - I

| Clubs<br>RESULTS FOR 2023-2024 |    |   |   | Members<br>RESULTS FOR 2023-2024 |     |     |     |
|--------------------------------|----|---|---|----------------------------------|-----|-----|-----|
|                                |    |   |   |                                  |     |     |     |
| JULY/AUG/SEPT                  | 17 | 3 | 9 | JULY/AUG/SEPT                    | 420 | 943 | 399 |
| OCT/NOV/DEC                    | 0  | 1 | 0 | OCT/NOV/DEC                      | 235 | 125 | 132 |
| JAN/FEB/MAR                    | 15 | 0 | 0 | JAN/FEB/MAR                      | 215 | 0   | 0   |
| APR/MAY/JUNE                   | 6  | 0 | 0 | APR/MAY/JUNE                     | 175 | 0   | 0   |

- CURRENT YEAR ACTUAL NEW CLUBS

▲ - LAST YEAR ACTUAL NEW CLUBS